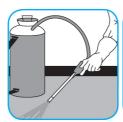

#### Use Suma® Bio-Floor® Cleaner D3.7 on kitchen floors with quarry tile, ceramic tile, or vinyl.

Post "Wet Floor" signs around area to be cleaned. Spray or dispense product with warm or hot water onto the floor or in a mop bucket. Spread diluted product with a clean mop generously to the floor, overlapping mop strokes. For best results, scrub the floor with a brush, especially if the floor has grout. Dry mop or squeegee floor dry or allow floor to air dry before reuse. A potable water rinse is only required for those surfaces that may contact edible product.