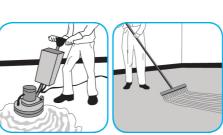

#### Use Revive® Plus SC Maintainer/Rejuvenator daily to clean/maintain floors.

Fill mop bucket or auto scrubber from dispenser. Apply with mop or scrub floor with red pad or equivalent. Trail mop behind scrubber. Do not rinse the floor. Let floor dry completely.

#### Use Stride® Citrus HC Neutral Cleaner to clean floors and other hard surfaces.

Fill mop bucket, spray bottle or automatic scrubbing machine from dispenser. Apply to surfaces to be cleaned. For auto scrubber use, trail mop behind machine to pick up any excess solution. Allow to dry.