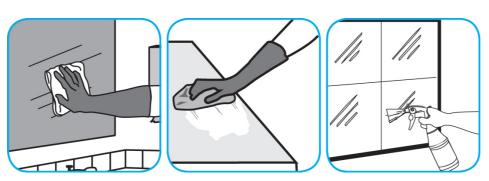

## **Application Procedures**

Use Glance® NA Glass and Multi-Purpose Cleaner to clean mirror, chrome and glass surfaces.

Spray onto surface. Wipe with a clean cloth or towel.

Use Virex® Plus One-Step Disinfectant Cleaner and Deodorant to clean restroom toilets, sinks, floors and walls.