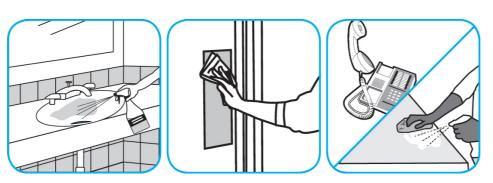

## **Application Procedures**

Use Glance® NA Glass and Multi-Purpose Cleaner to clean mirror, chrome and glass surfaces.

Spray onto surface. Wipe with a clean cloth or towel.

Use Virex® Plus One-Step Disinfectant Cleaner and Deodorant to clean restroom toilets, sinks, floors and walls.

Apply use-solution to hard, nonporous surfaces. Thoroughly wet surface with a cloth, mop, sponge, sprayer or by immersion. Allow to remain wet for 3 minutes. Wipe dry or allow to air dry.

Use ProminenceTM/MC Heavy Duty Cleaner to remove soil from floors without dulling the appearance of the floor finish.