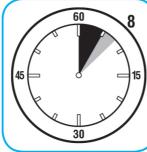

Use Spitfire® SC Power Cleaner to clean most heavily soiled, hard surfaces.

Spray onto hard surface. Allow to penetrate and lift soils. Wipe with a clean cloth. Requires no rinsing. Do not use on glass, aluminum and water-based paint.