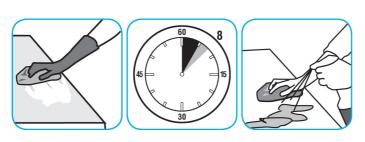

#### Use Spitfire® SC Power Cleaner to clean most heavily soiled, hard surfaces.

Spray onto hard surface. Allow to penetrate and lift soils. Wipe with a clean cloth. Requires no rinsing. Do not use on glass, aluminum and water-based paint.