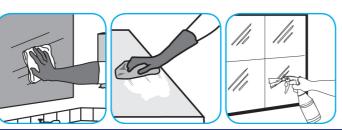

use-solution to hard, nonporous surfaces. Thoroughly wet surface with a cloth, mop, sponge, sprayer or by immersion. Allow to remain wet for 3 minutes. Wipe dry or allow to air dry.



## Use AvertTM Sporicidal Disinfectant Cleaner to clean, disinfect and deodorize hard, nonporous surfaces in one labor saving step with no rinsing required.



Pre-clean heavily soiled areas. Apply product by coarse trigger sprayer. Spray 6-8 inches from the surface, making sure to wet surfaces thoroughly. Wipe or rub with cloth, disposable wiper, sponge, brush, or hand mop to spread the product on the surface. Surfaces must remain wet for 1 minute for most common microorganisms, 4 minutes for C. difficile. Air Dry, wipe surfaces to dry and remove any residue, or rinse with potable water as necessary.







Spray onto surface. Wipe with a clean cloth or towel.



# Use ProminenceTM/MC Heavy Duty Cleaner to remove soil from floors without dulling the appearance of the floor finish.







Dilute with cold water. For daily cleaning, use a spray bottle, mop and bucket or fill auto scrubber and use red pads. For Deep Scrubbing, fill auto scrubber and use green or blue pads. Pick up soil and excess cleaner with a tightly wrung out cleaning mop or cloth.



# Use Crew® Bathroom Cleaner and Scale Remover to remove soap scum and hard water deposits. Do not use on natural wood or marble.



Dilute with cold water. Dispense use-solution into trigger spray or flip top bottle as needed. Apply with a damp cloth or directly on surface to be cleaned. Loosen soil with rubbing action. Rinse with cold water.