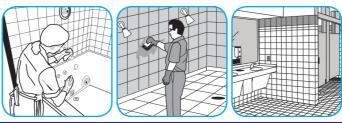

#### Use Virex® Plus One-Step Disinfectant Cleaner and Deodorant to clean restroom toilets, sinks, floors and walls.

Apply use-solution to hard, nonporous surfaces. Thoroughly wet surface with a cloth, mop, sponge, sprayer or by immersion. Allow to remain wet for 3 minutes. Wipe dry or allow to air dry.