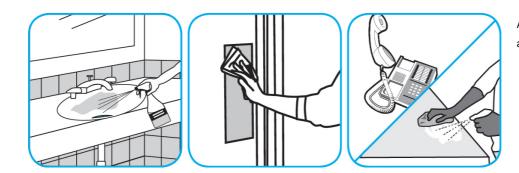

Apply use solution. Let stand for 5 minutes. Wipe or allow to air dry.

Use Crew® Restroom Floor and Surface SC Non-Acid Disinfectant Cleaner to clean restroom toilets, sinks, floors and walls.

Apply use-solution to hard, nonporous surfaces. Thoroughly wet surface with a cloth, mop, sponge, sprayer or by immersion. Allow to remain wet for 10 minutes. Wipe dry or allow to air dry.