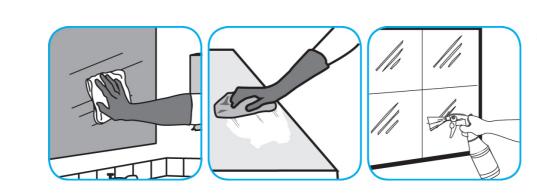

## Use Glance® NA Glass and Multi-Purpose Cleaner to clean mirror, chrome and glass surfaces.

Spray onto surface. Wipe with a clean cloth or towel.

Use Oxivir® Five 16 Concentrate One Step Disinfectant Cleaner to clean and disinfect hard, non-porous surfaces.