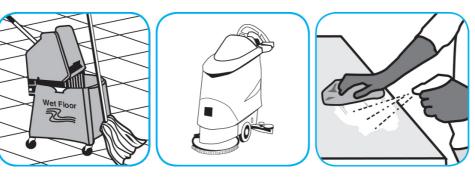

*i i i* 

Use ProminenceTM/MC Heavy Duty Cleaner to remove soil from floors without dulling the appearance of the floor finish.

Dilute with cold water. For daily cleaning, use a spray bottle, mop and bucket or fill auto scrubber and use red pads. For Deep Scrubbing, fill auto scrubber and use green or blue pads. Pick up soil and excess cleaner with a tightly wrung out cleaning mop or cloth.