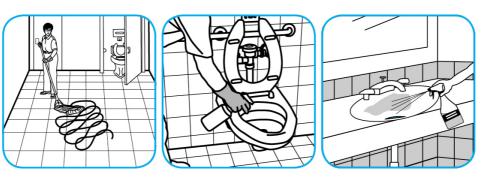

## Use Glance® NA Glass and Multi-Purpose Cleaner to clean mirror, chrome and glass surfaces.

Spray onto surface. Wipe with a clean cloth or towel.

Use Oxivir® Five 16 Concentrate One Step Disinfectant Cleaner to clean and disinfect hard, non-porous surfaces.

Apply use solution. Let stand for 5 minutes. Wipe or allow to air dry.

Use Crew® Restroom Floor and Surface SC Non-Acid Disinfectant Cleaner to clean restroom toilets, sinks, floors and walls.

Apply use-solution to hard, nonporous surfaces. Thoroughly wet surface with a cloth, mop, sponge, sprayer or by immersion. Allow to remain wet for 10 minutes. Wipe dry or allow to air dry.