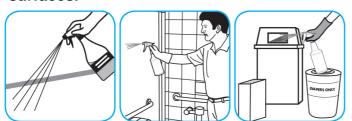

### Use BreakDownTM/MC Odor Eliminator Concentrate to treat malodors on carpet and hard surfaces.

For daily cleaning: use a spray bottle or mop and bucket to apply the use-solution to a surface, let the product dwell for best performance. For deodorizing: spray directly onto floors, urinals, toilets, trash receptacles and other surfaces. For use as a carpet spotter, apply to carpet, agitate and rinse with water. Do not spray into the air or use as an air freshener.