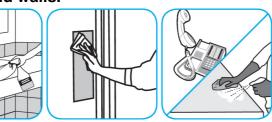

## Use Virex® Plus One-Step Disinfectant Cleaner and Deodorant to clean restroom toilets, sinks, floors and walls.

Apply use-solution to hard, nonporous surfaces. Thoroughly wet surface with a cloth, mop, sponge, sprayer or by immersion. Allow to remain wet for 3 minutes. Wipe dry or allow to air dry.