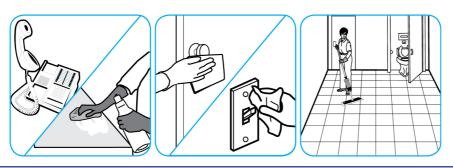

#### Use Alpha-HP® Multi-Surface Disinfectant Cleaner to clean, disinfect and deodorize in one easy step.

Apply use-solution to hard, nonporous surfaces. Thoroughly wet surface with a cloth, mop, sponge, sprayer or by immersion. Allow to remain wet. Wipe dry or allow to air dry. See product label for complete directions.