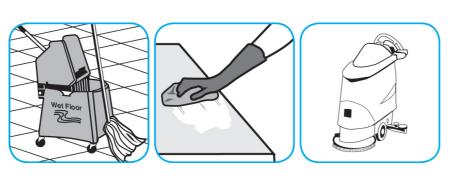

### Use Stride® Floral HC Neutral Cleaner to clean floors and other hard surfaces.

Fill mop bucket, spray bottle or automatic scrubbing machine from dispenser. Apply to surfaces to be cleaned. For auto scrubber use, trail mop behind machine to pick up any excess solution. Allow to dry.