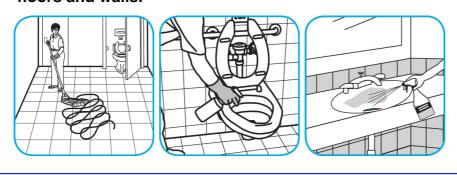

## Use Crew® NA SC Non-Acid Bowl and Bathroom Disinfectant Cleaner to clean restroom toilets, sinks, floors and walls.

Apply use-solution to hard, nonporous surfaces. Thoroughly wet surface with a cloth, mop, sponge, sprayer or by immersion. Allow to remain wet for 10 minutes. Wipe dry or allow to air dry.