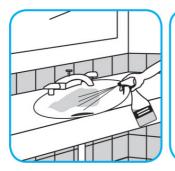

Apply use solution. Let stand for 5 minutes. Wipe or allow to air dry.

Use Crew® Shower, Tub and Tile Cleaner to clean bathroom surfaces but not marble, resilient floors or galvanized metal.

Fill small bottle or bucket or use gun to apply a foam directly onto surfaces. Scrub with a soft brush, pad or cloth. Do not allow foam to dry. Rinse surfaces thoroughly.