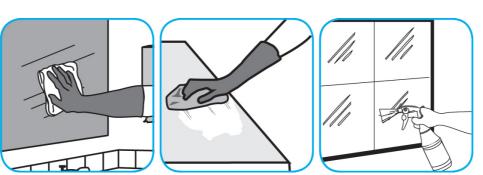

Use Glance® NA Glass and Multi-Purpose Cleaner Non-Ammoniated to clean mirror, chrome and glass surfaces.

Spray onto surface. Wipe with a clean cloth or towel.

Use Oxivir® Plus Disinfectant Cleaner Concentrate to clean and disinfect hard, non-porous surfaces.