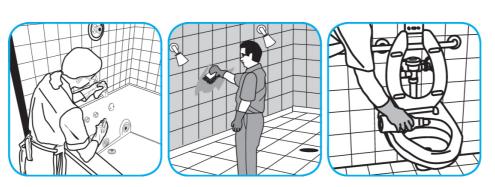

Apply use solution. Let stand for 5 minutes. Wipe or allow to air dry.

Use Crew® Shower, Tub and Tile Cleaner to clean bathroom surfaces but not marble, resilient floors or galvanized metal.

Fill small bottle or bucket or use gun to apply a foam directly onto surfaces. Scrub with a soft brush, pad or cloth. Do not allow foam to dry. Rinse surfaces thoroughly.