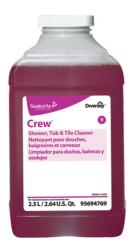

Apply use solution. Let stand for 5 minutes. Wipe or allow to air dry.

Use Crew® Shower, Tub and Tile Cleaner to clean bathroom surfaces but not marble, resilient floors or galvanized metal.

Fill small bottle or bucket or use gun to apply a foam directly onto surfaces. Scrub with a soft brush, pad or cloth. Do not allow foam to dry. Rinse surfaces thoroughly.