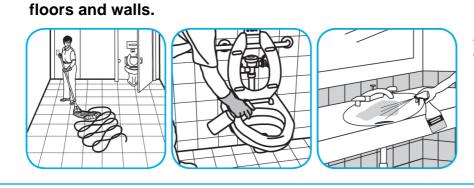

Use ProminenceTM/MC Heavy Duty Cleaner to remove soil from floors without dulling the appearance

Use Crew® NA SC Non-Acid Bowl and Bathroom Disinfectant Cleaner to clean restroom toilets, sinks,

Spray onto surface. Wipe with a clean cloth or towel.