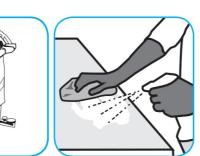

Apply use-solution to hard, nonporous surfaces. Thoroughly wet surface with a cloth, mop, sponge, sprayer or by immersion. Allow to remain wet for 10 minutes. Wipe dry or allow to air dry.

Use Glance® NA Glass and Multi-Purpose Cleaner Non-Ammoniated to clean mirror, chrome and glass surfaces.