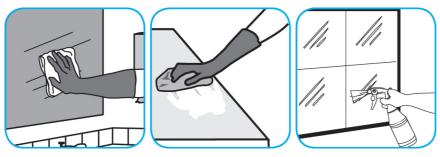

Apply use-solution to hard, nonporous surfaces. Thoroughly wet surface with a cloth, mop, sponge, sprayer or by immersion. Allow to remain wet for 10 minutes. Wipe dry or allow to air dry.

Use Glance® NA Glass and Multi-Purpose Cleaner Non-Ammoniated to clean mirror, chrome and glass surfaces.