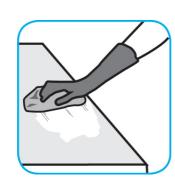

## **Application Procedures**

Use Alpha-HP® Multi-Surface Disinfectant Cleaner to clean, disinfect and deodorize in one easy step.

Apply use-solution to hard, nonporous surfaces. Thoroughly wet surface with a cloth, mop, sponge, sprayer or by immersion. Allow to remain wet. Wipe dry or allow to air dry. See product label for complete directions.