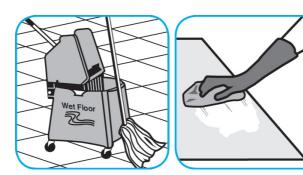

Use Stride® Citrus HC Neutral Cleaner to clean floors and other hard surfaces.

Fill mop bucket, spray bottle or automatic scrubbing machine from dispenser. Apply to surfaces to be cleaned. For auto scrubber use, trail mop behind machine to pick up any excess solution. Allow to dry.