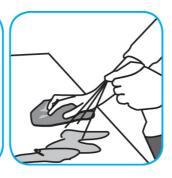

Spray onto hard surface. Allow to penetrate and lift soils. Wipe with a clean cloth. Requires no rinsing. Do not use on glass, aluminum and water-based paint.

Questions: 1-800-558-2332

Always wear personal protective equipment.