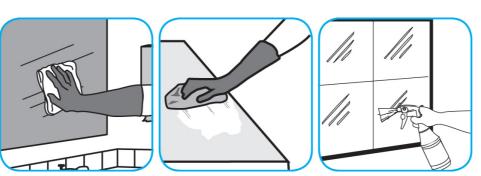

## **Application Procedures**

Use Alpha-HP® Multi-Surface Disinfectant Cleaner to clean, disinfect and deodorize in one easy step.

Apply use-solution to hard, nonporous surfaces. Thoroughly wet surface with a cloth, mop, sponge, sprayer or by immersion. Allow to remain wet. Wipe dry or allow to air dry. See product label for complete directions.

Use Glance® NA Glass and Multi-Purpose Cleaner Non-Ammoniated to clean mirror, chrome and glass surfaces.

Spray onto surface. Wipe with a clean cloth or towel.

Use Spitfire® SC Power Cleaner to clean most heavily soiled, hard surfaces.