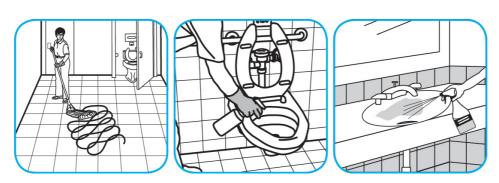

## **Application Procedures**

Use Alpha-HP® Multi-Surface Disinfectant Cleaner to clean, disinfect and deodorize in one easy step.

Apply use-solution to hard, nonporous surfaces. Thoroughly wet surface with a cloth, mop, sponge, sprayer or by immersion. Allow to remain wet. Wipe dry or allow to air dry. See product label for complete directions.