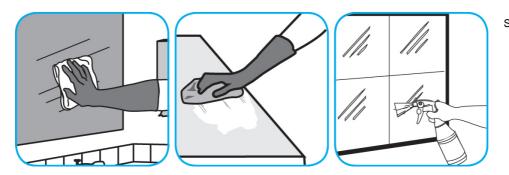

Use Glance® NA Glass and Multi-Purpose Cleaner Non-Ammoniated to clean mirror, chrome and glass surfaces.

Spray onto surface. Wipe with a clean cloth or towel.

Use Crew® Bathroom Cleaner and Scale Remover to remove soap scum and hard water deposits. Do not use on natural wood or marble.