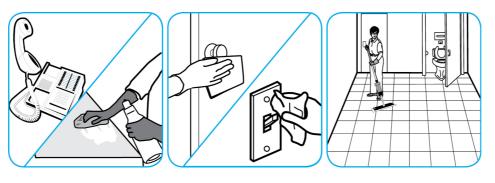

## J-Fill® Application Procedures

Use Alpha-HP® Multi-Surface Disinfectant Cleaner to clean, disinfect and deodorize in one easy step.

Apply use-solution to hard, nonporous surfaces. Thoroughly wet surface with a cloth, mop, sponge, sprayer or by immersion. Allow to remain wet. Wipe dry or allow to air dry. See product label for complete directions.