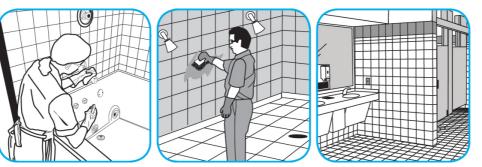

Use Glance® NA Glass and Multi-Purpose Cleaner Non-Ammoniated to clean mirror, chrome and glass surfaces.

Spray onto surface. Wipe with a clean cloth or towel.

Use Crew® Bathroom Cleaner and Scale Remover to remove soap scum and hard water deposits. Do not use on natural wood or marble.

Dilute with cold water. Dispense use-solution into trigger spray or flip top bottle as needed. Apply with a damp cloth or directly on surface to be cleaned. Loosen soil with rubbing action. Rinse with cold water.