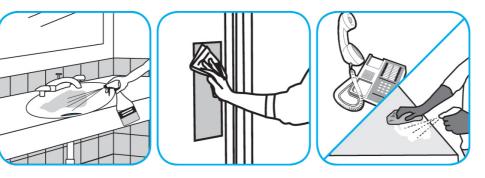

## **J-Fill® Application Procedures**

Use Virex® II 256 One-Step Disinfectant Cleaner and Deodorant to clean restroom toilets, sinks, floors and walls.

Apply use-solution to hard, nonporous surfaces. Thoroughly wet surface with a cloth, mop, sponge, sprayer or by immersion. Allow to remain wet for 10 minutes. Wipe dry or allow to air dry.

Use Glance® NA Glass and Multi-Purpose Cleaner Non-Ammoniated to clean mirror, chrome and glass surfaces.

Spray onto surface. Wipe with a clean cloth or towel.