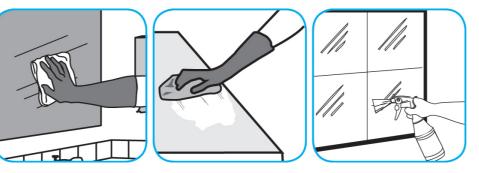

Use Glance® NA Glass and Multi-Purpose Cleaner Non-Ammoniated to clean mirror, chrome and glass surfaces.

Spray onto surface. Wipe with a clean cloth or towel.