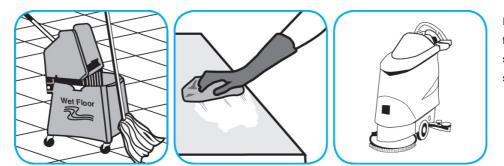

Use Stride® Citrus HC Neutral Cleaner to clean floors and other hard surfaces.

Fill mop bucket, spray bottle or automatic scrubbing machine from dispenser. Apply to surfaces to be cleaned. For auto scrubber use, trail mop behind machine to pick up any excess solution. Allow to dry.