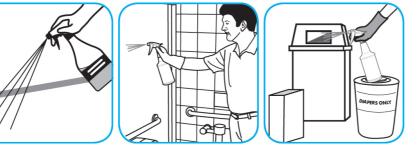

## Use BreakDownTM/MC Odor Eliminator Concentrate to treat malodors on carpet and hard surfaces.

For daily cleaning: use a spray bottle or mop and bucket to apply the use-solution to a surface, let the product dwell for best performance. For deodorizing: spray directly onto floors, urinals, toilets, trash receptacles and other surfaces. For use as a carpet spotter, apply to carpet, agitate and rinse with water. Do not spray into the air or use as an air freshener.