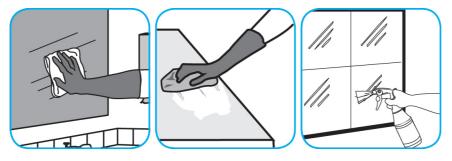

Use Glance® NA Glass and Multi-Purpose Cleaner Non-Ammoniated to clean mirror, chrome and glass surfaces.

Spray onto surface. Wipe with a clean cloth or towel.