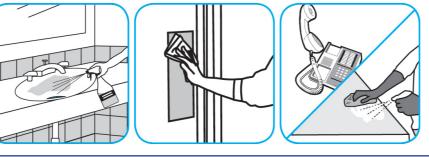

## **Application Procedures**

Use Virex® Plus One-Step Disinfectant Cleaner and Deodorant to clean restroom toilets, sinks, floors and walls.

Apply use-solution to hard, nonporous surfaces. Thoroughly wet surface with a cloth, mop, sponge, sprayer or by immersion. Allow to remain wet for 3 minutes. Wipe dry or allow to air dry.