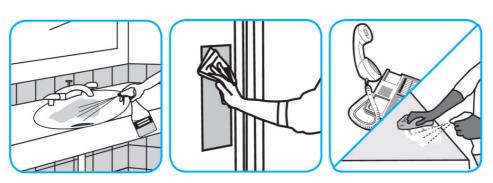

Use Oxivir® Plus Disinfectant Cleaner Concentrate to clean and disinfect hard, non-porous surfaces.

Apply use solution. Let stand for 5 minutes. Wipe or allow to air dry.

Use Glance® NA Glass and Multi-Purpose Cleaner Non-Ammoniated to clean mirror, chrome and glass surfaces.

Spray onto surface. Wipe with a clean cloth or towel.

Questions: 1-800-558-2332