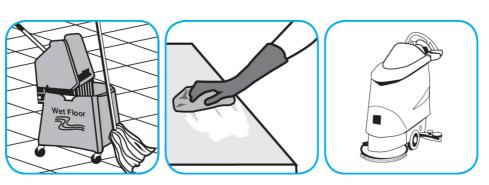

## **Application Procedures**

Use Stride® Fragrance Free SC Neutral Cleaner to clean floors and other hard surfaces.

Fill mop bucket, spray bottle or automatic scrubbing machine from dispenser. Apply to surfaces to be cleaned. For auto scrubber use, trail mop behind machine to pick up any excess solution. Allow to dry.