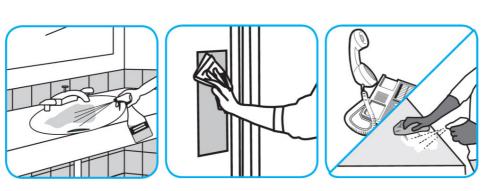

## **Application Procedures**

Spray onto surface. Wipe with a clean cloth or towel.

Use Virex® II 256 One-Step Disinfectant Cleaner and Deodorant to clean restroom toilets, sinks, floors and walls.

Apply use-solution to hard, nonporous surfaces. Thoroughly wet surface with a cloth, mop, sponge, sprayer or by immersion. Allow to remain wet for 10 minutes. Wipe dry or allow to air dry.