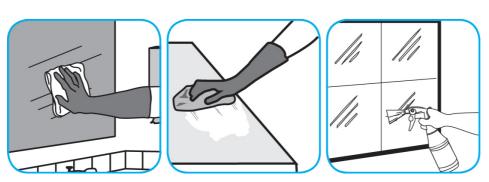

## **Application Procedures**

Spray onto surface. Wipe with a clean cloth or towel.

Use Virex® II 256 One-Step Disinfectant Cleaner and Deodorant to clean restroom toilets, sinks, floors and walls.

Apply use-solution to hard, nonporous surfaces. Thoroughly wet surface with a cloth, mop, sponge, sprayer or by immersion. Allow to remain wet for 10 minutes. Wipe dry or allow to air dry.