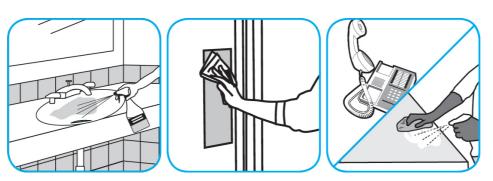

Use Oxivir® Plus Disinfectant Cleaner Concentrate to clean and disinfect hard, non-porous surfaces.

Apply use solution. Let stand for 5 minutes. Wipe or allow to air dry.

Use Stride® Fragrance Free SC Neutral Cleaner to clean floors and other hard surfaces.