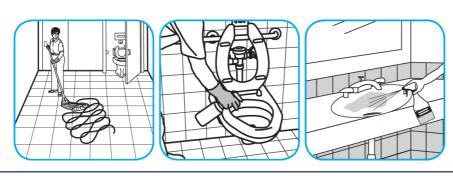

#### Use Crew® Multi-Purpose Restroom Cleaner to clean restroom toilets, sinks, floors and walls.

Apply use-solution to hard, nonporous surfaces. Thoroughly wet surface with a cloth, mop, sponge, sprayer or by immersion. Wipe dry or allow to air dry.