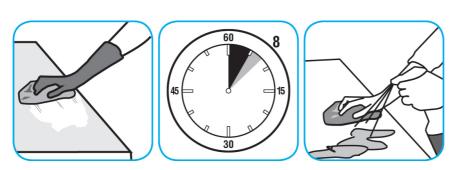

### Use Spitfire® SC Power Cleaner to clean most heavily soiled, hard surfaces.

Spray onto hard surface. Allow to penetrate and lift soils. Wipe with a clean cloth. Requires no rinsing. Do not use on glass, aluminum and water-based paint.