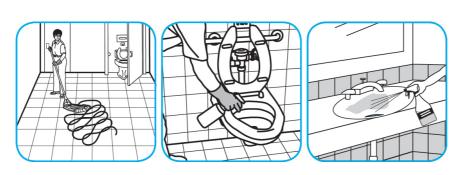

### Use TriadTM/MC III Disinfectant Cleaner to clean restroom toilets, sinks, floors and walls.

Apply use-solution to hard, nonporous surfaces. Thoroughly wet surface with a cloth, mop, sponge, sprayer or by immersion. Allow to remain wet for 10 minutes. Wipe dry or allow to air dry.