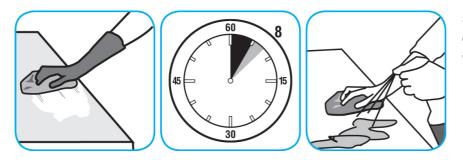

Spray onto hard surface. Allow to penetrate and lift soils. Wipe with a clean cloth. Requires no rinsing. Do not use on glass, aluminum and water-based paint.