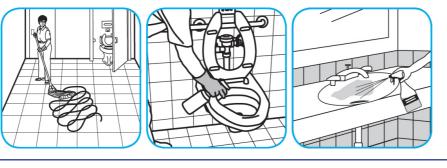

Use Glance® HC Glass and Multi-Surface Cleaner to clean mirrors, chrome and glass surfaces.

Spray onto surface. Wipe with a clean cloth or towel.

Use Crew® Multi-Purpose Restroom Cleaner to clean restroom toilets, sinks, floors and walls.

Apply use-solution to hard, nonporous surfaces. Thoroughly wet surface with a cloth, mop, sponge, sprayer or by immersion. Wipe dry or allow to air dry.

Use TriadTM/MC III Disinfectant Cleaner to clean restroom toilets, sinks, floors and walls.