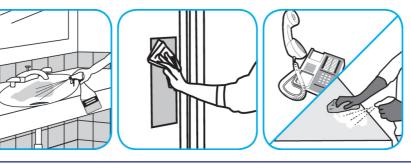

Use Glance® HC Glass and Multi-Surface Cleaner to clean mirrors, chrome and glass surfaces.

Spray onto surface. Wipe with a clean cloth or towel.

Use Crew® Multi-Purpose Restroom Cleaner to clean restroom toilets, sinks, floors and walls.