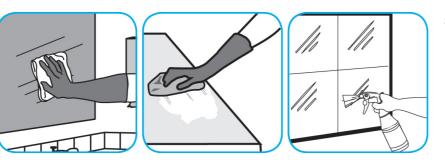

Use Glance® HC Glass and Multi-Surface Cleaner to clean mirrors, chrome and glass surfaces.

Spray onto surface. Wipe with a clean cloth or towel.

Use Crew® Multi-Purpose Restroom Cleaner to clean restroom toilets, sinks, floors and walls.