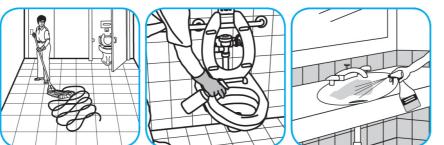

Apply use-solution to hard, nonporous surfaces. Thoroughly wet surface with a cloth, mop, sponge, sprayer or by immersion. Wipe dry or allow to air dry.

Use TriadTM/MC III Disinfectant Cleaner to clean restroom toilets, sinks, floors and walls.

Apply use-solution to hard, nonporous surfaces. Thoroughly wet surface with a cloth, mop, sponge, sprayer or by immersion. Allow to remain wet for 10 minutes. Wipe dry or allow to air dry.

Use Spitfire® SC Power Cleaner to clean most heavily soiled, hard surfaces.