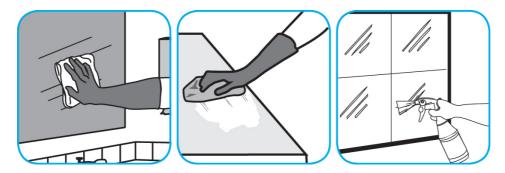

Use Glance® NA Glass and Multi-Purpose Cleaner to clean mirror, chrome and glass surfaces.

Spray onto surface. Wipe with a clean cloth or towel.