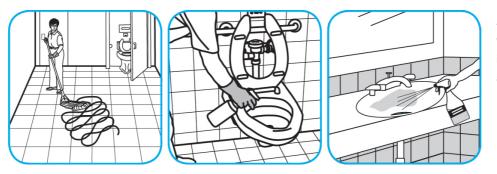

Use Crew® Restroom Floor and Surface SC Non-Acid Disinfectant Cleaner to clean restroom toilets, sinks, floors and walls.

Apply use-solution to hard, nonporous surfaces. Thoroughly wet surface with a cloth, mop, sponge, sprayer or by immersion. Allow to remain wet for 10 minutes. Wipe dry or allow to air dry.