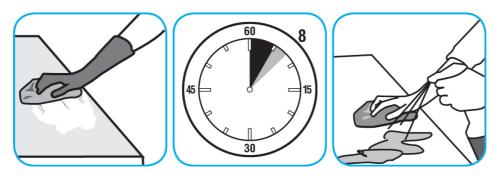

Use Spitfire® SC Power Cleaner to clean most heavily soiled, hard surfaces.

Spray onto hard surface. Allow to penetrate and lift soils. Wipe with a clean cloth. Requires no rinsing. Do not use on glass, aluminum and water-based paint.