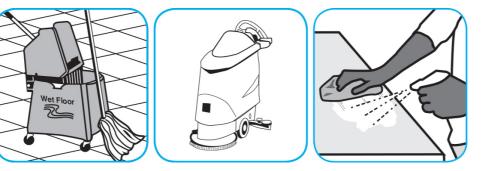

## J-Fill® Procedimientos de aplicación

Use ProminenceTM/MC Heavy Duty Cleaner to remove soil from floors without dulling the appearance of the floor finish.

Dilute with cold water. For daily cleaning, use a spray bottle, mop and bucket or fill auto scrubber and use red pads. For Deep Scrubbing, fill auto scrubber and use green or blue pads. Pick up soil and excess cleaner with a tightly wrung out cleaning mop or cloth.