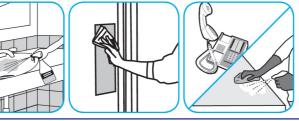

### Use Virex® Plus One-Step Disinfectant Cleaner and Deodorant to clean restroom toilets, sinks, floors and walls.

Apply use-solution to hard, nonporous surfaces. Thoroughly wet surface with a cloth, mop, sponge, sprayer or by immersion. Allow to remain wet for 3 minutes. Wipe dry or allow to air dry.

Use Glance® NA Glass and Multi-Purpose Cleaner Non-Ammoniated to clean mirror, chrome and glass surfaces.

Use Crew® Bathroom Cleaner and Scale Remover as a non-corrosive formula deep cleans dirt and

Spray onto surface. Wipe with a clean cloth or towel.

Use Alpha-HP® Multi-Surface Cleaner to clean hard surfaces and carpet.

Spray onto surface. Wipe with a clean cloth or towel. For Carpet Spotting: Apply to carpet spot, agitate and rinse with water. For Prespray Cleaning: Apply product to area to be cleaned using a pressurized hand held sprayer. Extract thoroughly with water.