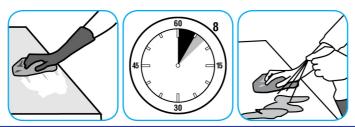

### Use Virex® Plus One-Step Disinfectant Cleaner and Deodorant to clean restroom toilets, sinks, floors and walls.

Apply use-solution to hard, nonporous surfaces. Thoroughly wet surface with a cloth, mop, sponge, sprayer or by immersion. Allow to remain wet for 3 minutes. Wipe dry or allow to air dry.