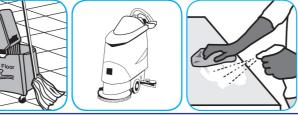

Use ProminenceTM/MC Heavy Duty Cleaner to remove soil from floors without dulling the

#### appearance of the floor finish.

Dilute with cold water. For daily cleaning, use a spray bottle, mop and bucket or fill auto scrubber and use red pads. For Deep Scrubbing, fill auto scrubber and use green or blue pads. Pick up soil and excess cleaner with a tightly wrung out cleaning mop or cloth.