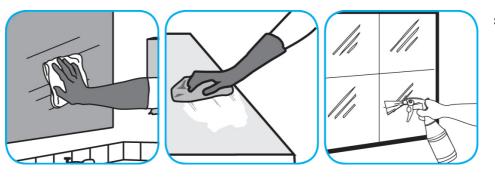

## J-Fill® Application Procedures

Use Glance® NA Glass and Multi-Purpose Cleaner Non-Ammoniated to clean mirror, chrome and glass surfaces.

Spray onto surface. Wipe with a clean cloth or towel.

Use Alpha-HP® Multi-Surface Disinfectant Cleaner to clean, disinfect and deodorize in one easy step.