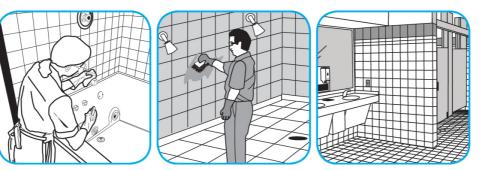

Use Crew® Bathroom Cleaner and Scale Remover to remove soap scum and hard water deposits. Do not use on natural wood or marble.

Dilute with cold water. Dispense use-solution into trigger spray or flip top bottle as needed. Apply with a damp cloth or directly on surface to be cleaned. Loosen soil with rubbing action. Rinse with cold water.