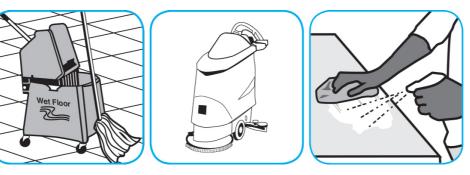

Use ProminenceTM/MC Heavy Duty Cleaner to remove soil from floors without dulling the appearance of the floor finish.

Dilute with cold water. For daily cleaning, use a spray bottle, mop and bucket or fill auto scrubber and use red pads. For Deep Scrubbing, fill auto scrubber and use green or blue pads. Pick up soil and excess cleaner with a tightly wrung out cleaning mop or cloth.