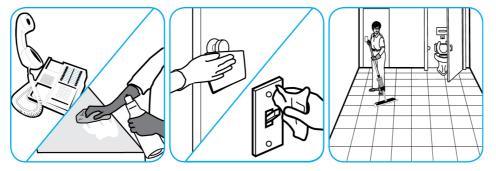

Use Crew® Bathroom Cleaner and Scale Remover to remove soap scum and hard water deposits. Do not use on natural wood or marble.

Dilute with cold water. Dispense use-solution into trigger spray or flip top bottle as needed. Apply with a damp cloth or directly on surface to be cleaned. Loosen soil with rubbing action. Rinse with cold water.