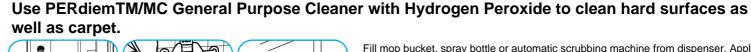

Fill mop bucket, spray bottle or automatic scrubbing machine from dispenser. Apply to surfaces to be cleaned. For use as a carpet spotter, prespray or extraction cleaner, apply to carpet, agitate and rinse with water. For autoscrubber use, trail mop behind machine to pick up any excess solution. Allow to dry.