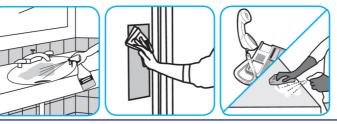

# Use Oxivir® Plus Disinfectant Cleaner Concentrate to clean and disinfect hard, non-porous surfaces.

Apply use solution. Let stand for 5 minutes. Wipe orallow to air dry.

Spray product on hard surfaces to be cleaned. Allow cleaner to penetrate and lift soils. Wipe with a clean cloth. Requires no rinsing.