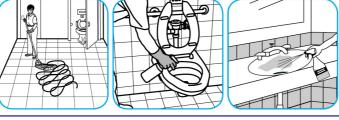

Use Good Sense® HC Liquid Air Freshener - Fresh to treat malodors on carpet, hard surfaces and

as a room spray.

Spray into the air or onto surfaces where odors are noticeable.

Use Crew® Non-Acid Bowl and Bathroom Disinfectant Cleaner to clean restroom toilets, sinks, floors and walls.

Apply use-solution to hard, nonporous surfaces. Thoroughly wet surface with a cloth, mop, sponge, sprayer or by immersion. Allow to remain wet for 10 minutes. Wipe dry or allow to air dry.