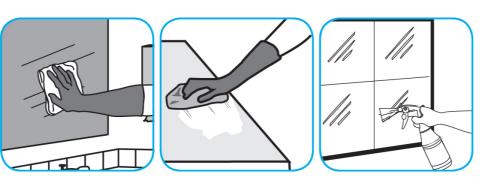

Use Glance® NA Glass and Multi-Purpose Cleaner Non-Ammoniated to clean mirror, chrome and glass surfaces.

Spray onto surface. Wipe with a clean cloth or towel.

Use Stride® Floral HC Neutral Cleaner to clean floors and other hard surfaces.