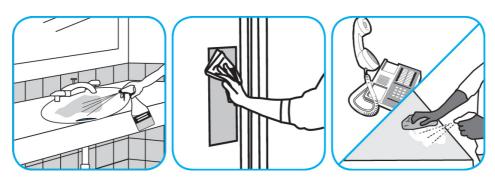

## **Application Procedures**

Use Oxivir® Five 16 Concentrate One Step Disinfectant Cleaner to clean and disinfect hard, non-porous surfaces.

Apply use solution. Let stand for 5 minutes. Wipe or allow to air dry.