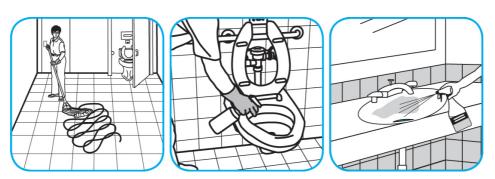

Use Crew® NA SC Non-Acid Bowl and Bathroom Disinfectant Cleaner to clean restroom toilets, sinks, floors and walls.

Apply use-solution to hard, nonporous surfaces. Thoroughly wet surface with a cloth, mop, sponge, sprayer or by immersion. Allow to remain wet for 10 minutes. Wipe dry or allow to air dry.