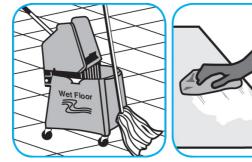

Use Glance® NA Glass and Multi-Purpose Cleaner Non-Ammoniated to clean mirror, chrome and glass surfaces.

Spray onto surface. Wipe with a clean cloth or towel.

Use Stride® Floral HC Neutral Cleaner to clean floors and other hard surfaces.

Fill mop bucket, spray bottle or automatic scrubbing machine from dispenser. Apply to surfaces to be cleaned. For auto scrubber use, trail mop behind machine to pick up any excess solution. Allow to dry.