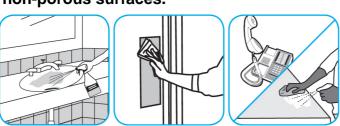

Apply use-solution to hard, nonporous surfaces. Thoroughly wet surface with a cloth, mop, sponge, sprayer or by immersion. Allow to remain wet for 10 minutes. Wipe dry or allow to air dry.

#### Use Alpha-HP® Multi-Surface Disinfectant Cleaner to clean, disinfect and deodorize in one easy step.

Apply use-solution to hard, nonporous surfaces. Thoroughly wet surface with a cloth, mop, sponge, sprayer or by immersion. Allow to remain wet. Wipe dry or allow to air dry. See product label for complete directions.