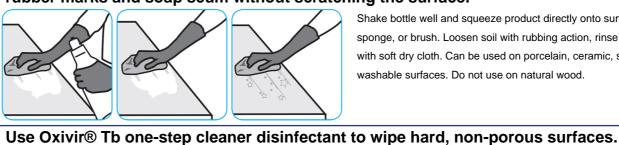

# Use Emerel Multi-Surface Creme Cleanser to remove stubborn spots, build-ups, scuffs, grease, rubber marks and soap scum without scratching the surface.

Shake bottle well and squeeze product directly onto surface or on to wet cloth, sponge, or brush. Loosen soil with rubbing action, rinse. For a bright shine, polish with soft dry cloth. Can be used on porcelain, ceramic, stainless steel and other washable surfaces. Do not use on natural wood.