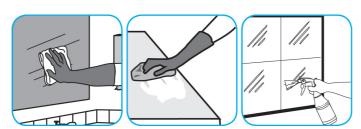

### Use Crew® NA SC Non-Acid Bowl and Bathroom Disinfectant Cleaner to clean restroom toilets, sinks, floors and walls.

Use Glance® HC Glass and Multi-Surface Cleaner to clean mirrors, chrome and glass surfaces.

Apply use-solution to hard, nonporous surfaces. Thoroughly wet surface with a cloth, mop, sponge, sprayer or by immersion. Allow to remain wet for 10 minutes. Wipe dry or allow to air dry.