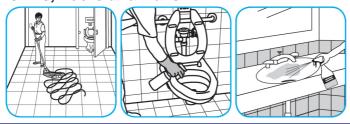

### Use Crew® NA SC Non-Acid Bowl and Bathroom Disinfectant Cleaner to clean restroom toilets, sinks, floors and walls.

Use Glance® HC Glass and Multi-Surface Cleaner to clean mirrors, chrome and glass surfaces.