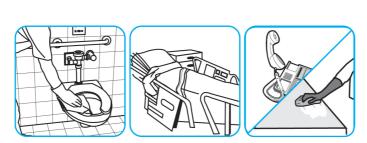

Pull wipe from canister, wipe surfaces, allowing them to stay wet for one minute. Allow to air dry or rinse according to use instructions on some surfaces.

Questions: 1-800-558-2332