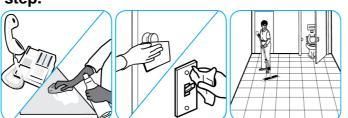

# **Application Procedures**

Spray onto surface. Wipe with a clean cloth or towel.

### Use Crew® NA SC Non-Acid Bowl and Bathroom Disinfectant Cleaner to clean restroom toilets, sinks, floors and walls.

Use Glance® HC Glass and Multi-Surface Cleaner to clean mirrors, chrome and glass surfaces.