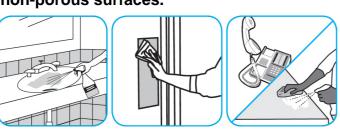

Apply use-solution to hard, nonporous surfaces. Thoroughly wet surface with a cloth, mop, sponge, sprayer or by immersion. Allow to remain wet for 10 minutes. Wipe dry or allow to air dry.

#### Use Oxivir® Five 16 Concentrate One Step Disinfectant Cleaner to clean and disinfect hard, non-porous surfaces.

Apply use solution. Let stand for 5 minutes. Wipe or allow to air dry.