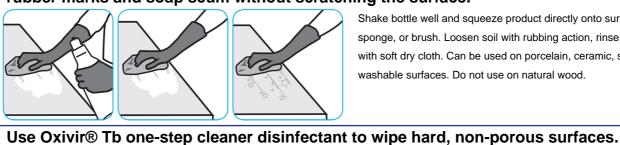

## Use Emerel Multi-Surface Creme Cleanser to remove stubborn spots, build-ups, scuffs, grease, rubber marks and soap scum without scratching the surface.

Use AvertTM Sporicidal Disinfectant Cleaner Wipes to clean, disinfect and deodorize hard,

Shake bottle well and squeeze product directly onto surface or on to wet cloth, sponge, or brush. Loosen soil with rubbing action, rinse. For a bright shine, polish with soft dry cloth. Can be used on porcelain, ceramic, stainless steel and other washable surfaces. Do not use on natural wood.