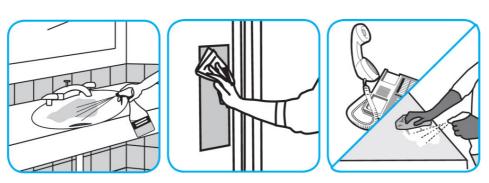

Use Glance® HC Glass and Multi-Surface Cleaner to clean mirrors, chrome and glass surfaces.

Spray onto surface. Wipe with a clean cloth or towel.

Use Crew® Bathroom Cleaner and Scale Remover to remove soap scum and hard water deposits. Do not use on natural wood or marble.

Dilute with cold water. Dispense use-solution into trigger spray or flip top bottle as needed. Apply with a damp cloth or directly on surface to be cleaned. Loosen soil with rubbing action. Rinse with cold water.