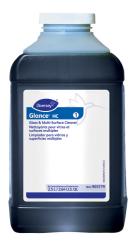

Use Glance® HC Glass and Multi-Surface Cleaner to clean mirrors, chrome and glass surfaces.

Spray onto surface. Wipe with a clean cloth or towel.

Use Crew® Bathroom Cleaner and Scale Remover to remove soap scum and hard water deposits. Do not use on natural wood or marble.