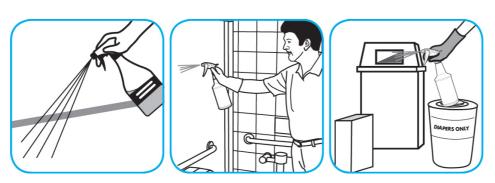

## **Application Procedures**

Use Good Sense® HC Liquid Air Freshener Green Apple to treat malodors on carpet, hard surfaces and as a room spray.

Spray into the air or onto surfaces where odors are noticeable.