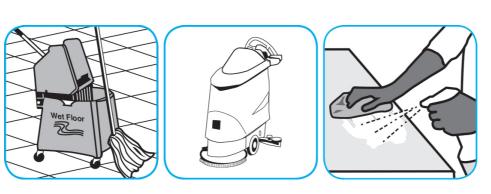

Apply use-solution to hard, nonporous surfaces. Thoroughly wet surface with a cloth, mop, sponge, sprayer or by immersion. Allow to remain wet for 10 minutes. Wipe dry or allow to air dry.

Use ProminenceTM/MC Heavy Duty Cleaner to remove soil from floors without dulling the appearance of the floor finish.

Dilute with cold water. For daily cleaning, use a spray bottle, mop and bucket or fill auto scrubber and use red pads. For Deep Scrubbing, fill auto scrubber and use green or blue pads. Pick up soil and excess cleaner with a tightly wrung out cleaning mop or cloth.