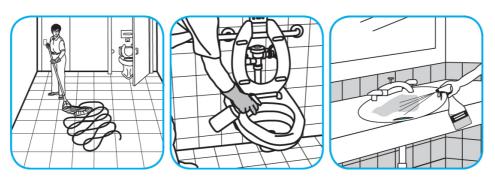

Use Glance® HC Glass and Multi-Surface Cleaner to clean mirrors, chrome and glass surfaces.

Spray onto surface. Wipe with a clean cloth or towel.

Use Crew® NA SC Non-Acid Bowl and Bathroom Disinfectant Cleaner to clean restroom toilets, sinks, floors and walls.

Apply use-solution to hard, nonporous surfaces. Thoroughly wet surface with a cloth, mop, sponge, sprayer or by immersion. Allow to remain wet for 10 minutes. Wipe dry or allow to air dry.

Use ProminenceTM/MC Heavy Duty Cleaner to remove soil from floors without dulling the appearance of the floor finish.