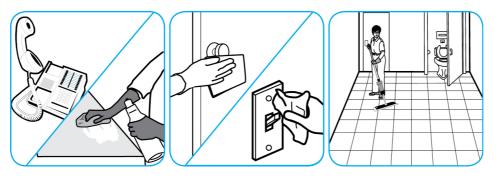

## **J-Fill® Application Procedures**

Use Alpha-HP® Multi-Surface Disinfectant Cleaner to clean, disinfect and deodorize in one easy step.

Apply use-solution to hard, nonporous surfaces. Thoroughly wet surface with a cloth, mop, sponge, sprayer or by immersion. Allow to remain wet. Wipe dry or allow to air dry. See product label for complete directions.