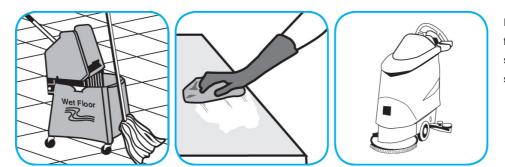

Use Stride® Citrus HC Neutral Cleaner to clean floors and other hard surfaces.

Fill mop bucket, spray bottle or automatic scrubbing machine from dispenser. Apply to surfaces to be cleaned. For auto scrubber use, trail mop behind machine to pick up any excess solution. Allow to dry.

Dilute with cold water. For daily cleaning, use a mop and bucket or fill auto scrubber and use red pads. For Deep Scrubbing, fill auto scrubber and use green or blue pads. Pick-up soil and excess cleaner with a tightly wrung-out cleaning mop.