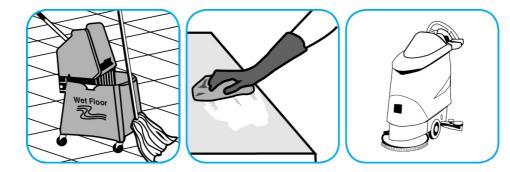

Use Stride® Citrus HC Neutral Cleaner to clean floors and other hard surfaces.

Fill mop bucket, spray bottle or automatic scrubbing machine from dispenser. Apply to surfaces to be cleaned. For auto scrubber use, trail mop behind machine to pick up any excess solution. Allow to dry.

Dilute with cold water. For daily cleaning, use a mop and bucket or fill auto scrubber and use red pads. For Deep Scrubbing, fill auto scrubber and use green or blue pads. Pick-up soil and excess cleaner with a tightly wrung-out cleaning mop.