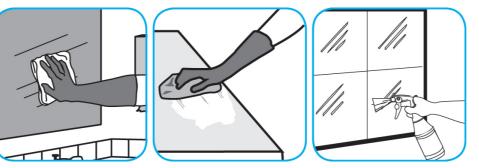

Use Glance® NA Glass and Multi-Purpose Cleaner Non-Ammoniated to clean mirror, chrome and glass surfaces.

Spray onto surface. Wipe with a clean cloth or towel.

Use PERdiemTM/MC General Purpose Cleaner with Hydrogen Peroxide to clean hard surfaces as well as carpet.