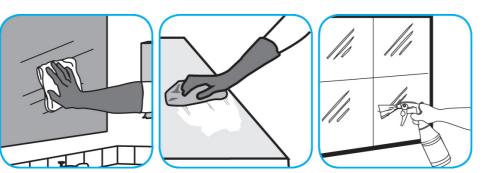

Use Glance® NA Glass and Multi-Purpose Cleaner Non-Ammoniated to clean mirror, chrome and glass surfaces.

Spray onto surface. Wipe with a clean cloth or towel.

Use Spitfire® SC Power Cleaner to clean most heavily soiled, hard surfaces.