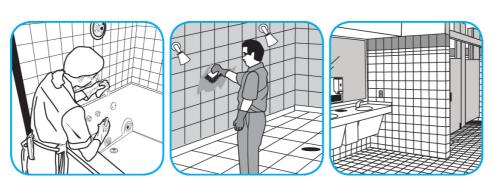

Spray onto hard surface. Allow to penetrate and lift soils. Wipe with a clean cloth. Requires no rinsing. Do not use on glass, aluminum and water-based paint.

Use Crew® Bathroom Cleaner and Scale Remover to remove soap scum and hard water deposits. Do not use on natural wood or marble.

Dilute with cold water. Dispense use-solution into trigger spray or flip top bottle as needed. Apply with a damp cloth or directly on surface to be cleaned. Loosen soil with rubbing action. Rinse with cold water.