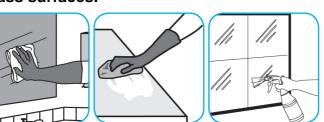

### Use Glance® NA Glass and Multi-Purpose Cleaner Non-Ammoniated to clean mirror, chrome and glass surfaces.

Spray onto surface. Wipe with a clean cloth or towel.