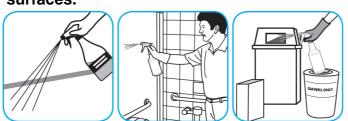

## Use BreakDownTM/MC Odor Eliminator Concentrate to treat malodors on carpet and hard surfaces.

For daily cleaning: use a spray bottle or mop and bucket to apply the use-solution to a surface, let the product dwell for best performance. For deodorizing: spray directly onto floors, urinals, toilets, trash receptacles and other surfaces. For use as a carpet spotter, apply to carpet, agitate and rinse with water. Do not spray into the air or use as an air freshener.