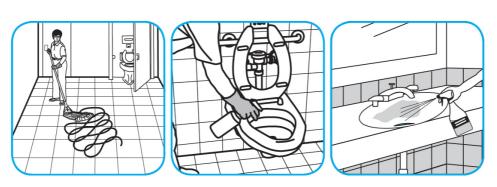

Use Crew® Restroom Floor and Surface SC Non-Acid Disinfectant Cleaner to clean restroom toilets, sinks, floors and walls.

Apply use-solution to hard, nonporous surfaces. Thoroughly wet surface with a cloth, mop, sponge, sprayer or by immersion. Allow to remain wet for 10 minutes. Wipe dry or allow to air dry.