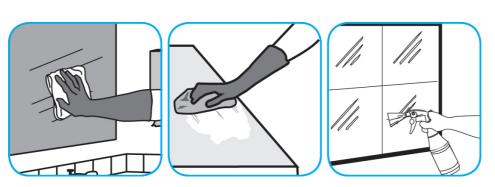

Use Glance® NA Glass and Multi-Purpose Cleaner Non-Ammoniated to clean mirror, chrome and glass surfaces.

Spray onto surface. Wipe with a clean cloth or towel.

Preguntas: 1-800-558-2332