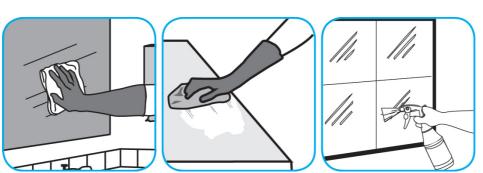

Use Glance® HC Glass and Multi-Surface Cleaner to clean mirrors, chrome and glass surfaces.

Spray onto surface. Wipe with a clean cloth or towel.

Use Alpha-HP® Multi-Surface Disinfectant Cleaner to clean, disinfect and deodorize in one easy step.