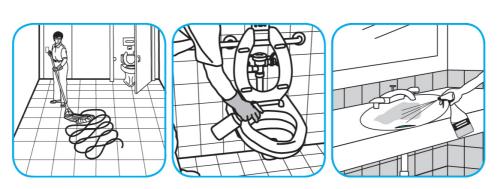

## **Application Procedures**

Use ProminenceTM/MC Heavy Duty Cleaner to remove soil from floors without dulling the appearance of the floor finish.

Dilute with cold water. For daily cleaning, use a spray bottle, mop and bucket or fill auto scrubber and use red pads. For Deep Scrubbing, fill auto scrubber and use green or blue pads. Pick up soil and excess cleaner with a tightly wrung out cleaning mop or cloth.

Apply use-solution to hard, nonporous surfaces. Thoroughly wet surface with a cloth, mop, sponge, sprayer or by immersion. Allow to remain wet. Wipe dry or allow to air dry. See product label for complete directions.

Use Crew® NA SC Non-Acid Bowl and Bathroom Disinfectant Cleaner to clean restroom toilets, sinks, floors and walls.

Apply use-solution to hard, nonporous surfaces. Thoroughly wet surface with a cloth, mop, sponge, sprayer or by immersion. Allow to remain wet for 10 minutes. Wipe dry or allow to air dry.