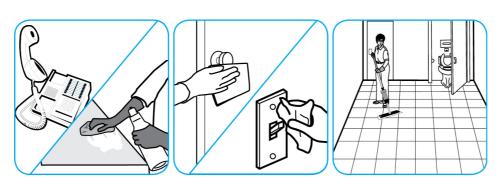

Apply use-solution to hard, nonporous surfaces. Thoroughly wet surface with a cloth, mop, sponge, sprayer or by immersion. Allow to remain wet. Wipe dry or allow to air dry. See product label for complete directions.

Use Crew® NA SC Non-Acid Bowl and Bathroom Disinfectant Cleaner to clean restroom toilets, sinks, floors and walls.

Apply use-solution to hard, nonporous surfaces. Thoroughly wet surface with a cloth, mop, sponge, sprayer or by immersion. Allow to remain wet for 10 minutes. Wipe dry or allow to air dry.