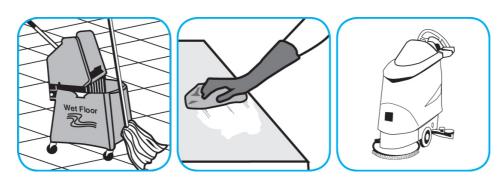

Use GP Forward® SC General Purpose Cleaner to clean any water-safe surface.

Fill mop bucket, spray bottle or automatic scrubbing machine from dispenser. Apply to surfaces to be cleaned. For auto scrubber use, trail mop behind machine to pick up any excess solution. Allow to dry.

## Use Stride® Fragrance Free SC Neutral Cleaner to clean floors and other hard surfaces.

Fill mop bucket, spray bottle or automatic scrubbing machine from dispenser. Apply to surfaces to be cleaned. For auto scrubber use, trail mop behind machine to pick up any excess solution. Allow to dry.