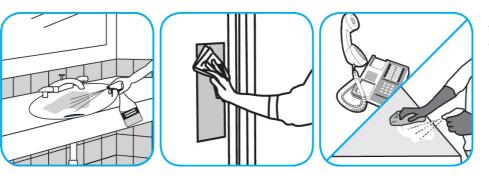

## **J-Fill® Application Procedures**

Use Oxivir® Five 16 Concentrate One Step Disinfectant Cleaner to clean and disinfect hard, non-porous surfaces.

Apply use solution. Let stand for 5 minutes. Wipe or allow to air dry.