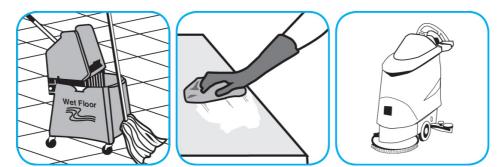

Use GP Forward® SC General Purpose Cleaner to clean any water-safe surface.

Fill mop bucket, spray bottle or automatic scrubbing machine from dispenser. Apply to surfaces to be cleaned. For auto scrubber use, trail mop behind machine to pick up any excess solution. Allow to dry.

## Use Stride® Fragrance Free SC Neutral Cleaner to clean floors and other hard surfaces.

Fill mop bucket, spray bottle or automatic scrubbing machine from dispenser. Apply to surfaces to be cleaned. For auto scrubber use, trail mop behind machine to pick up any excess solution. Allow to dry.