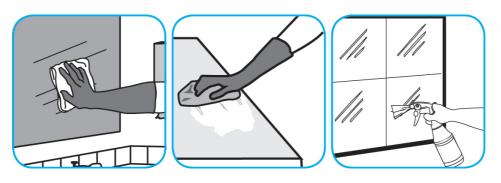

Use Glance® NA Glass and Multi-Purpose Cleaner to clean mirror, chrome and glass surfaces.

Spray onto surface. Wipe with a clean cloth or towel.