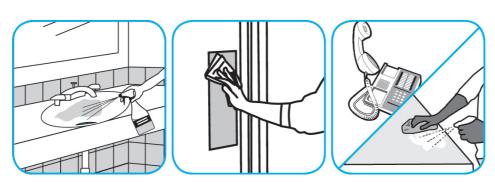

## **Application Procedures**

Use Oxivir® Three 64 Multi-surface Disinfectant Cleaner and Deoderizer to clean and disinfect hard, non-porous surfaces.

Apply use solution. Let stand for 3 minutes. Wipe or allow to air dry.