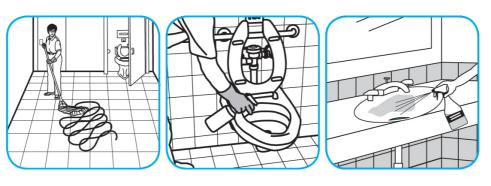

Use ProminenceTM/MC Heavy Duty Cleaner to remove soil from floors without dulling the appearance of the floor finish.

Dilute with cold water. For daily cleaning, use a spray bottle, mop and bucket or fill auto scrubber and use red pads. For Deep Scrubbing, fill auto scrubber and use green or blue pads. Pick up soil and excess cleaner with a tightly wrung out cleaning mop or cloth.

Use Crew® Restroom Floor and Surface SC Non-Acid Disinfectant Cleaner to clean restroom toilets, sinks, floors and walls.

Apply use-solution to hard, nonporous surfaces. Thoroughly wet surface with a cloth, mop, sponge, sprayer or by immersion. Allow to remain wet for 10 minutes. Wipe dry or allow to air dry.

Use Glance® NA Glass and Multi-Purpose Cleaner to clean mirror, chrome and glass surfaces.

Spray onto surface. Wipe with a clean cloth or towel.

Questions: 1-800-558-2332

Always wear personal protective equipment.