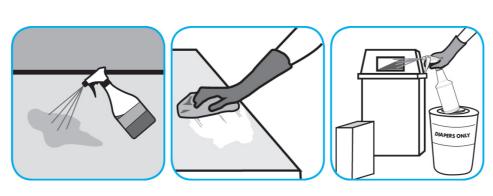

## **Application Procedures**

Use Alpha-HP® Multi-Surface Cleaner to clean hard surfaces and carpet.

Spray onto surface. Wipe with a clean cloth or towel. For Carpet Spotting: Apply to carpet spot, agitate and rinse with water. For Prespray Cleaning: Apply product to area to be cleaned using a pressurized hand held sprayer. Extract thoroughly with water.