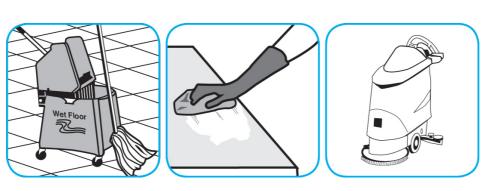

Use Stride® Citrus HC Neutral Cleaner to clean floors and other hard surfaces.

Fill mop bucket, spray bottle or automatic scrubbing machine from dispenser. Apply to surfaces to be cleaned. For auto scrubber use, trail mop behind machine to pick up any excess solution. Allow to dry.