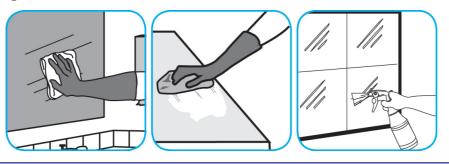

## J-Fill® Application Procedures

Use Glance® NA Glass and Multi-Purpose Cleaner Non-Ammoniated to clean mirror, chrome and glass surfaces.

Spray onto surface. Wipe with a clean cloth or towel.

Use Stride® Citrus HC Neutral Cleaner to clean floors and other hard surfaces.