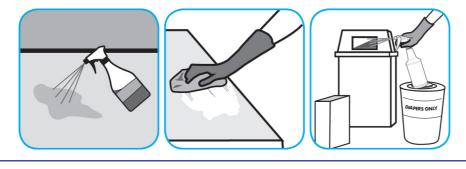

Use Alpha-HP® Multi-Surface Cleaner to clean hard surfaces and carpet.

Spray onto surface. Wipe with a clean cloth or towel. For Carpet Spotting: Apply to carpet spot, agitate and rinse with water. For Prespray Cleaning: Apply product to area to be cleaned using a pressurized hand held sprayer. Extract thoroughly with water.