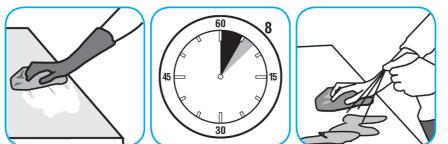

Use Spitfire® SC Power Cleaner to clean most heavily soiled, hard surfaces.

Spray onto hard surface. Allow to penetrate and lift soils. Wipe with a clean cloth. Requires no rinsing. Do not use on glass, aluminum and water-based paint.