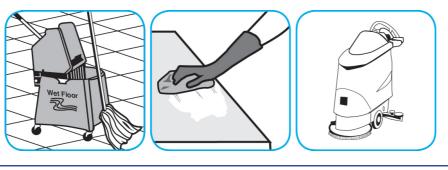

## J-Fill® Application Procedures

Use Glance® NA Glass and Multi-Purpose Cleaner Non-Ammoniated to clean mirror, chrome and glass surfaces.

Spray onto surface. Wipe with a clean cloth or towel.

Use Stride® Citrus HC Neutral Cleaner to clean floors and other hard surfaces.

Fill mop bucket, spray bottle or automatic scrubbing machine from dispenser. Apply to surfaces to be cleaned. For auto scrubber use, trail mop behind machine to pick up any excess solution. Allow to dry.