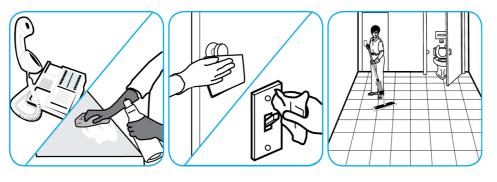

## **J-Fill® Application Procedures**

Use Alpha-HP® Multi-Surface Disinfectant Cleaner to clean, disinfect and deodorize in one easy step.

Apply use-solution to hard, nonporous surfaces. Thoroughly wet surface with a cloth, mop, sponge, sprayer or by immersion. Allow to remain wet. Wipe dry or allow to air dry. See product label for complete directions.

Apply use-solution to hard, nonporous surfaces. Thoroughly wet surface with a cloth, mop, sponge, sprayer or by immersion. Allow to remain wet for 10 minutes. Wipe dry or allow to air dry.