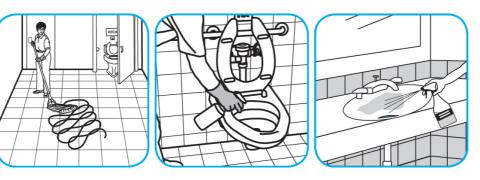

Use Glance® NA Glass and Multi-Purpose Cleaner to clean mirror, chrome and glass surfaces.

Spray onto surface. Wipe with a clean cloth or towel.

Use Crew® NA SC Non-Acid Bowl and Bathroom Disinfectant Cleaner to clean restroom toilets, sinks, floors and walls.