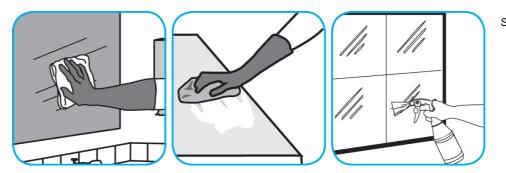

Use Glance® NA Glass and Multi-Purpose Cleaner to clean mirror, chrome and glass surfaces.

Spray onto surface. Wipe with a clean cloth or towel.

Use Crew® NA SC Non-Acid Bowl and Bathroom Disinfectant Cleaner to clean restroom toilets, sinks, floors and walls.

## Use Stride® Fragrance Free SC Neutral Cleaner to clean floors and other hard surfaces.

Fill mop bucket, spray bottle or automatic scrubbing machine from dispenser. Apply to surfaces to be cleaned. For auto scrubber use, trail mop behind machine to pick up any excess solution. Allow to dry.