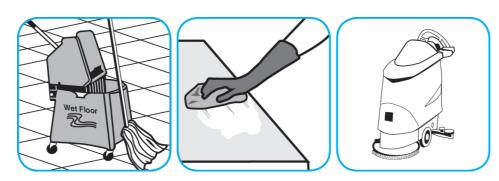

## Use Stride® Fragrance Free SC Neutral Cleaner to clean floors and other hard surfaces.

Fill mop bucket, spray bottle or automatic scrubbing machine from dispenser. Apply to surfaces to be cleaned. For auto scrubber use, trail mop behind machine to pick up any excess solution. Allow to dry.