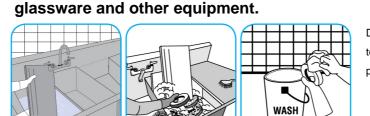

## **Application Procedures**

Dilute with hot water. Soak pots, pans, utensils, glassware and other equipment for 5 to 10 minutes. Scrub to remove grease and other food soils. Rinse thoroughly with potable water.