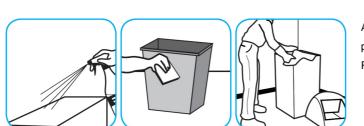

Apply onto hard surface using spray bottle, mop/bucket or auto-scrubber. Allow to penetrate and lift soils. Pick up solution with clean cloth, mop, or auto-scrubber. Requires no rinsing.

Use Pan-CleanTM/MC General Purpose Pot and Pan Detergent to clean pots, pans, utensils,

Use TempestTM/MC Solvent-Free Cleaner/Degreaser to clean most heavily soiled, hard surfaces.

Apply use-solution to washable hard, non-porous surfaces: dishes, glassware, silverware, cooking utensils and plastic and other non- porous cutting boards. Spray or immerse objects for 1-2 minutes. Allow to air dry. See product label for complete directions.