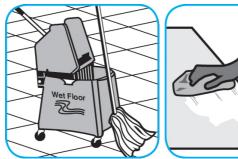

Use Stride® Citrus HC Neutral Cleaner to clean floors and other hard surfaces.

Fill mop bucket, spray bottle or automatic scrubbing machine from dispenser. Apply to surfaces to be cleaned. For auto scrubber use, trail mop behind machine to pick up any excess solution. Allow to dry.

Fill mop bucket, spray bottle or automatic scrubbing machine from dispenser. Apply to surfaces to be cleaned. For auto scrubber use, trail mop behind machine to pick up any excess solution. Allow to dry.