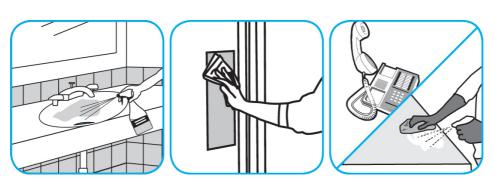

## **Application Procedures**

Use Virex® Plus One-Step Disinfectant Cleaner and Deodorant to clean restroom toilets, sinks, floors and walls.

Apply use-solution to hard, nonporous surfaces. Thoroughly wet surface with a cloth, mop, sponge, sprayer or by immersion. Allow to remain wet for 3 minutes. Wipe dry or allow to air dry.