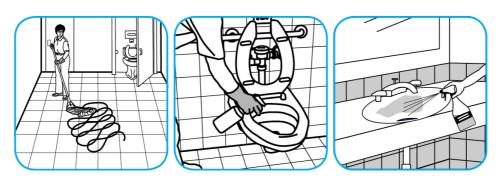

## **Application Procedures**

Use Crew® Restroom Floor and Surface SC Non-Acid Disinfectant Cleaner to clean restroom toilets, sinks, floors and walls.

Apply use-solution to hard, nonporous surfaces. Thoroughly wet surface with a cloth, mop, sponge, sprayer or by immersion. Allow to remain wet for 10 minutes. Wipe dry or allow to air dry.