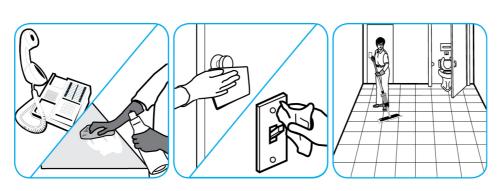

Use Alpha-HP® Multi-Surface Disinfectant Cleaner to clean, disinfect and deodorize in one easy step.

Apply use-solution to hard, nonporous surfaces. Thoroughly wet surface with a cloth, mop, sponge, sprayer or by immersion. Allow to remain wet. Wipe dry or allow to air dry. See product label for complete directions.