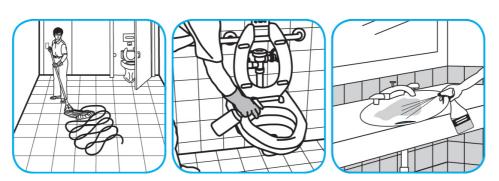

Use Crew® Restroom Floor and Surface SC Non-Acid Disinfectant Cleaner to clean restroom toilets, sinks, floors and walls.

Apply use-solution to hard, nonporous surfaces. Thoroughly wet surface with a cloth, mop, sponge, sprayer or by immersion. Allow to remain wet for 10 minutes. Wipe dry or allow to air dry.