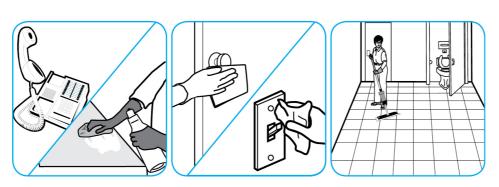

Use Crew® Restroom Floor and Surface SC Non-Acid Disinfectant Cleaner to clean restroom toilets, sinks, floors and walls.

Apply use-solution to hard, nonporous surfaces. Thoroughly wet surface with a cloth, mop, sponge, sprayer or by immersion. Allow to remain wet for 10 minutes. Wipe dry or allow to air dry.