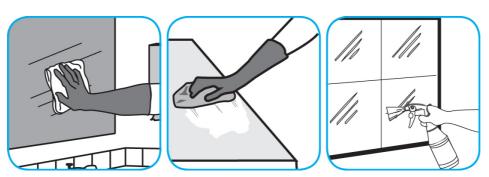

## **Application Procedures**

Use Glance® NA Glass and Multi-Purpose Cleaner SC to clean mirror, chrome and glass surfaces.

Spray onto surface. Wipe with a clean cloth or towel.

Use Alpha-HP® Multi-Surface Disinfectant Cleaner to clean, disinfect and deodorize in one easy step.