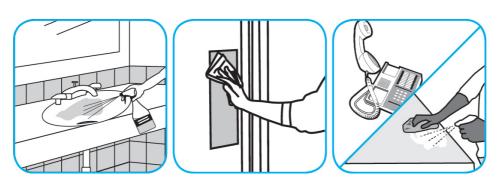

## **Application Procedures**

Use Virex® II 256 One-Step Disinfectant Cleaner and Deodorant to clean restroom toilets, sinks, floors and walls.

Apply use-solution to hard, nonporous surfaces. Thoroughly wet surface with a cloth, mop, sponge, sprayer or by immersion. Allow to remain wet for 10 minutes. Wipe dry or allow to air dry.