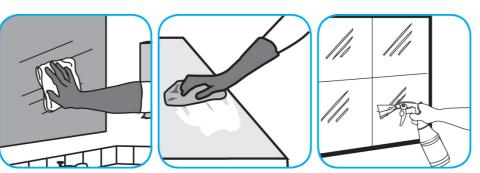

Use Glance® HC Glass and Multi-Surface Cleaner to clean mirrors, chrome and glass surfaces.

Spray onto surface. Wipe with a clean cloth or towel.

Use Crew® NA SC Non-Acid Bowl and Bathroom Disinfectant Cleaner to clean restroom toilets, sinks, floors and walls.