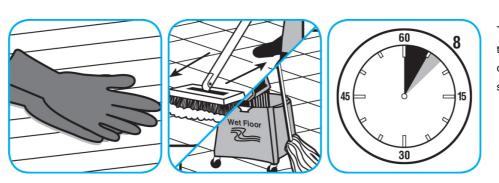

Use Suma® Break-Up® SC Heavy Duty Foaming Grease-Release Cleaner to clean food contact surfaces, including machinery, walls and floors.

To clean floors, apply by mop or brush and scrub. Rinse thoroughly with hot water. Wear long rubber gloves for manual cleaning. To clean equipment, soak parts. Use brush or sponge as necessary. Rinse.