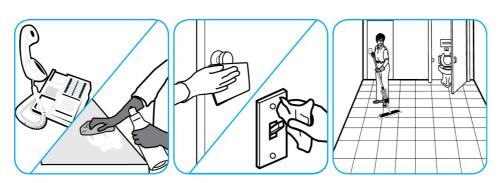

## **Application Procedures**

Use Alpha-HP® Multi-Surface Disinfectant Cleaner to clean, disinfect and deodorize in one easy step.

Apply use-solution to hard, nonporous surfaces. Thoroughly wet surface with a cloth, mop, sponge, sprayer or by immersion. Allow to remain wet. Wipe dry or allow to air dry. See product label for complete directions.