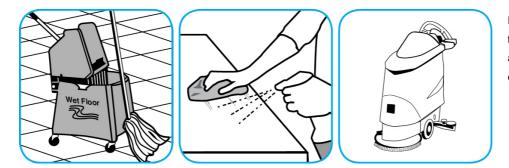

Use Stride® Citrus SC Neutral Cleaner to clean floors and other hard surfaces.

Fill mop bucket, spray bottle or automatic scrubbing machine from dispenser. Apply to surfaces to be cleaned. For autoscrubber use, trail mop behind machine to pick up any excess solution. Allow to dry.