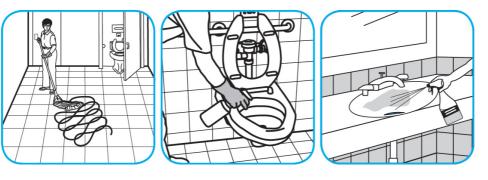

## RTD® Application Procedures

Use Alpha-HP® Multi-Surface Disinfectant Cleaner to clean, disinfect and deodorize in one easy step.

Apply use-solution to hard, nonporous surfaces. Thoroughly wet surface with a cloth, mop, sponge, sprayer or by immersion. Allow to remain wet. Wipe dry or allow to air dry. See product label for complete directions.