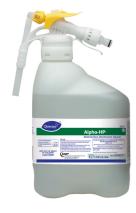

## Use Alpha-HP® Multi-Surface Disinfectant Cleaner to clean, disinfect and deodorize in one easy step.

Apply use-solution to hard, nonporous surfaces. Thoroughly wet surface with a cloth, mop, sponge, sprayer or by immersion. Allow to remain wet. Wipe dry or allow to air dry. See product label for complete directions.