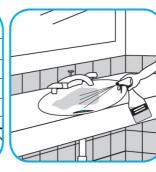

Use Glance® NA Glass and Multi-Purpose Cleaner SC to clean mirror, chrome and glass surfaces.

Spray onto surface. Wipe with a clean cloth or towel.