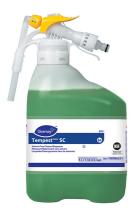

## Use TempestTM/MC Solvent-Free Cleaner/Degreaser to clean most heavily soiled, hard surfaces.

Apply onto hard surface using spray bottle, mop/bucket or auto-scrubber. Allow to penetrate and lift soils. Pick up solution with clean cloth, mop, or auto-scrubber. Requires no rinsing.