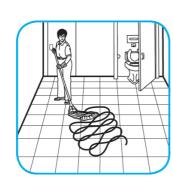

## **Application Procedures**

Dilute with cold water. For daily cleaning, use a spray bottle, mop and bucket or fill auto scrubber and use red pads. For Deep Scrubbing, fill auto scrubber and use green or blue pads. Pick up soil and excess cleaner with a tightly wrung out cleaning mop or cloth.