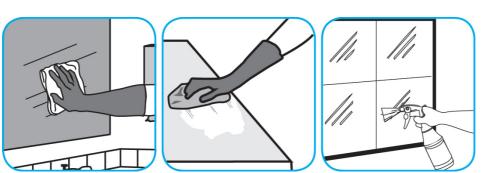

Use Glance® HC Glass and Multi-Surface Cleaner to clean mirrors, chrome and glass surfaces.

Spray onto surface. Wipe with a clean cloth or towel.

Use Oxivir® Five 16 Concentrate One Step Disinfectant Cleaner to clean and disinfect hard, non-porous surfaces.