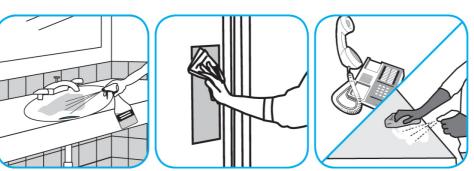

## **Application Procedures**

Use Crew® Bathroom Cleaner and Scale Remover to remove soap scum and hard water deposits. Do not use on natural wood or marble.

Dilute with cold water. Dispense use-solution into trigger spray or flip top bottle as needed. Apply with a damp cloth or directly on surface to be cleaned. Loosen soil with rubbing action. Rinse with cold water.

Use Glance® HC Glass and Multi-Surface Cleaner to clean mirrors, chrome and glass surfaces.

Spray onto surface. Wipe with a clean cloth or towel.

Use Oxivir® Five 16 Concentrate One Step Disinfectant Cleaner to clean and disinfect hard, non-porous surfaces.

Apply use solution. Let stand for 5 minutes. Wipe or allow to air dry.

Use ProminenceTM/MC Heavy Duty Cleaner to remove soil from floors without dulling the appearance of the floor finish.

Dilute with cold water. For daily cleaning, use a spray bottle, mop and bucket or fill auto scrubber and use red pads. For Deep Scrubbing, fill auto scrubber and use green or blue pads. Pick up soil and excess cleaner with a tightly wrung out cleaning mop or cloth.