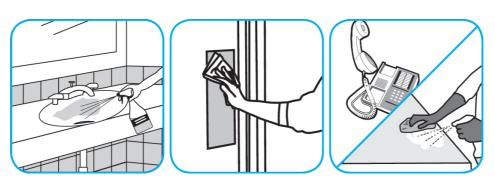

## **Application Procedures**

Use Virex® Plus One-Step Disinfectant Cleaner and Deodorant to clean restroom toilets, sinks, floors and walls.

Apply use-solution to hard, nonporous surfaces. Thoroughly wet surface with a cloth, mop, sponge, sprayer or by immersion. Allow to remain wet for 3 minutes. Wipe dry or allow to air dry.