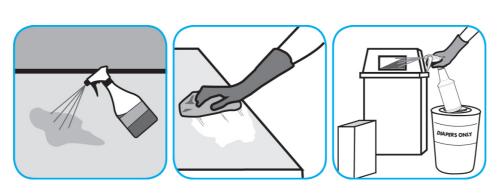

Use Alpha-HP® Multi-Surface Cleaner to clean hard surfaces and carpet.

Spray onto surface. Wipe with a clean cloth or towel. For Carpet Spotting: Apply to carpet spot, agitate and rinse with water. For Prespray Cleaning: Apply product to area to be cleaned using a pressurized hand held sprayer. Extract thoroughly with water.