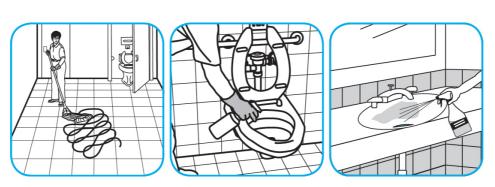

## **Application Procedures**

Use Virex® Plus One-Step Disinfectant Cleaner and Deodorant to clean restroom toilets, sinks, floors and walls.

Apply use-solution to hard, nonporous surfaces. Thoroughly wet surface with a cloth, mop, sponge, sprayer or by immersion. Allow to remain wet for 3 minutes. Wipe dry or allow to air dry.

Use Crew® NA SC Non-Acid Bowl and Bathroom Disinfectant Cleaner to clean restroom toilets, sinks, floors and walls.

Apply use-solution to hard, nonporous surfaces. Thoroughly wet surface with a cloth, mop, sponge, sprayer or by immersion. Allow to remain wet for 10 minutes. Wipe dry or allow to air dry.