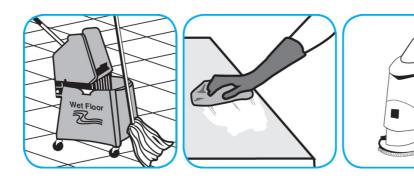

Use Stride® Citrus HC Neutral Cleaner to clean floors and other hard surfaces.

Fill mop bucket, spray bottle or automatic scrubbing machine from dispenser. Apply to surfaces to be cleaned. For auto scrubber use, trail mop behind machine to pick up any excess solution. Allow to dry.