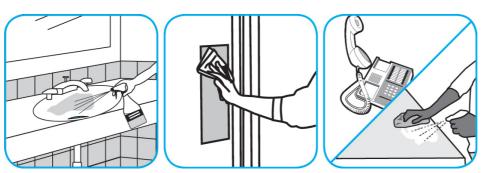

Apply use solution. Let stand for 5 minutes. Wipe or allow to air dry.

Use Crew® Bathroom Cleaner and Scale Remover to remove soap scum and hard water deposits. Do not use on natural wood or marble.

Dilute with cold water. Dispense use-solution into trigger spray or flip top bottle as needed. Apply with a damp cloth or directly on surface to be cleaned. Loosen soil with rubbing action. Rinse with cold water.