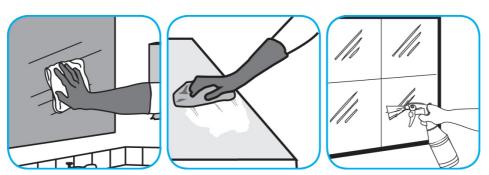

## **Application Procedures**

Use Glance® HC Glass and Multi-Surface Cleaner to clean mirrors, chrome and glass surfaces.

Spray onto surface. Wipe with a clean cloth or towel.

Use Oxivir® Five 16 Concentrate One Step Disinfectant Cleaner to clean and disinfect hard, non-porous surfaces.