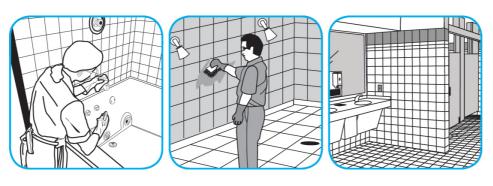

Apply use solution. Let stand for 5 minutes. Wipe or allow to air dry.

Use Crew® Bathroom Cleaner and Scale Remover to remove soap scum and hard water deposits. Do not use on natural wood or marble.

Dilute with cold water. Dispense use-solution into trigger spray or flip top bottle as needed. Apply with a damp cloth or directly on surface to be cleaned. Loosen soil with rubbing action. Rinse with cold water.