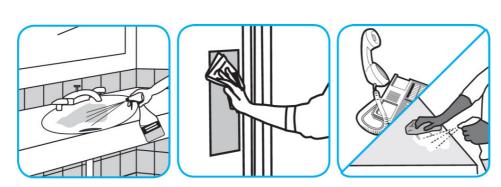

Use Oxivir® Plus Disinfectant Cleaner Concentrate to clean and disinfect hard, non-porous surfaces.

Apply use solution. Let stand for 5 minutes. Wipe or allow to air dry.

Use Glance® NA Glass and Multi-Purpose Cleaner to clean mirror, chrome and glass surfaces.