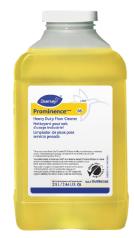

## **Application Procedures**

Use ProminenceTM/MC Heavy Duty Cleaner to remove soil from floors without dulling the appearance of the floor finish.

Dilute with cold water. For daily cleaning, use a spray bottle, mop and bucket or fill auto scrubber and use red pads. For Deep Scrubbing, fill auto scrubber and use green or blue pads. Pick up soil and excess cleaner with a tightly wrung out cleaning mop or cloth.