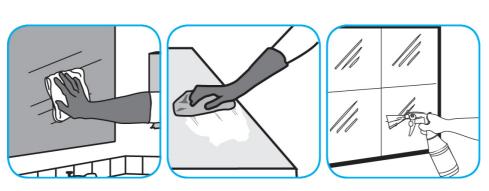

Use Oxivir® Plus Disinfectant Cleaner Concentrate to clean and disinfect hard, non-porous surfaces.

Apply use solution. Let stand for 5 minutes. Wipe or allow to air dry.

Use Glance® NA Glass and Multi-Purpose Cleaner to clean mirror, chrome and glass surfaces.

Spray onto surface. Wipe with a clean cloth or towel.

Questions: 1-800-558-2332