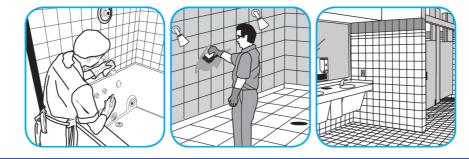

Use PERdiemTM/MC General Purpose Cleaner with Hydrogen Peroxide to clean hard surfaces as well as carpet.

Use BreakDownTM/MC Odor Eliminator Concentrate to treat malodors on carpet and hard surfaces.

Fill mop bucket, spray bottle or automatic scrubbing machine from dispenser. Apply to surfaces to be cleaned. For use as a carpet spotter, prespray or extraction cleaner, apply to carpet, agitate and rinse with water. For autoscrubber use, trail mop behind machine to pick up any excess solution. Allow to dry.

For daily cleaning: use a spray bottle or mop and bucket to apply the use-solution to a surface, let the product dwell for best performance. For deodorizing: spray directly onto floors, urinals, toilets, trash receptacles and other surfaces. For use as a carpet spotter, apply to carpet, agitate and rinse with water. Do not spray into the air or use as an air freshener.