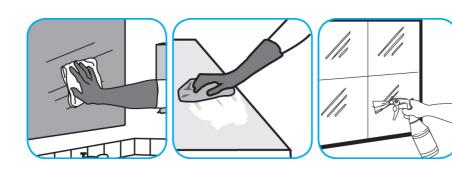

### Use Oxivir® Plus Disinfectant Cleaner Concentrate to clean and disinfect hard, non-porous surfaces.

Apply use solution. Let stand for 5 minutes. Wipe or allow to air dry.