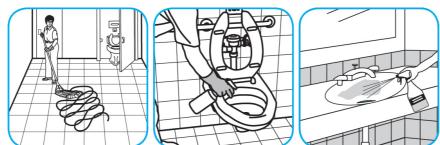

### Use Oxivir® Plus Disinfectant Cleaner Concentrate to clean and disinfect hard, non-porous surfaces.

Apply use solution. Let stand for 5 minutes. Wipe or allow to air dry.

#### Use Glance® HC Glass and Multi-Surface Cleaner to clean mirrors, chrome and glass surfaces.

Spray onto surface. Wipe with a clean cloth or towel.

Use Crew® Bathroom Cleaner and Scale Remover to remove soap scum and hard water deposits. Do not use on natural wood or marble.

Dilute with cold water. Dispense use-solution into trigger spray or flip top bottle as needed. Apply with a damp cloth or directly on surface to be cleaned. Loosen soil with rubbing action. Rinse with cold water.