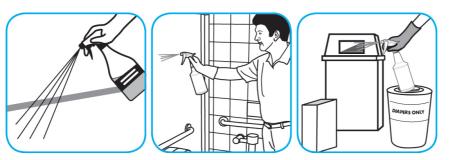

Use PERdiemTM/MC General Purpose Cleaner with Hydrogen Peroxide to clean hard surfaces as well as carpet.

Use BreakDownTM/MC Odor Eliminator Concentrate to treat malodors on carpet and hard surfaces.

Fill mop bucket, spray bottle or automatic scrubbing machine from dispenser. Apply to surfaces to be cleaned. For use as a carpet spotter, prespray or extraction cleaner, apply to carpet, agitate and rinse with water. For autoscrubber use, trail mop behind machine to pick up any excess solution. Allow to dry.

For daily cleaning: use a spray bottle or mop and bucket to apply the use-solution to a surface, let the product dwell for best performance. For deodorizing: spray directly onto floors, urinals, toilets, trash receptacles and other surfaces. For use as a carpet spotter, apply to carpet, agitate and rinse with water. Do not spray into the air or use as an air freshener.