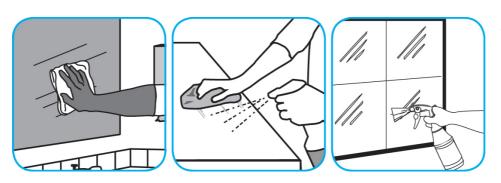

## **SmartDose**<sup>TM/MC</sup> Application Procedures

Use Glance® NA Glass and Multi-Purpose Cleaner Non-Ammoniated to clean mirror, chrome and glass surfaces.

Spray onto surface. Wipe with a clean cloth or towel.