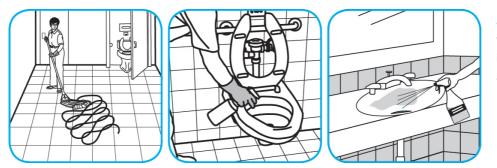

Use Crew® Restroom Floor and Surface SC Non-Acid Disinfectant Cleaner to clean restroom toilets, sinks, floors and walls.

Apply use-solution to hard, nonporous surfaces. Thoroughly wet surface with a cloth, mop, sponge, sprayer or by immersion. Allow to remain wet for 10 minutes. Wipe dry or allow to air dry.