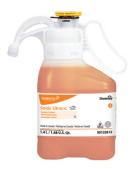

Use Stride® Citrus HC Neutral Cleaner to clean floors and other hard surfaces.

Fill mop bucket, spray bottle or automatic scrubbing machine from dispenser. Apply to surfaces to be cleaned. For autoscrubber use, trail mop behind machine to pick up any excess solution. Allow to dry.