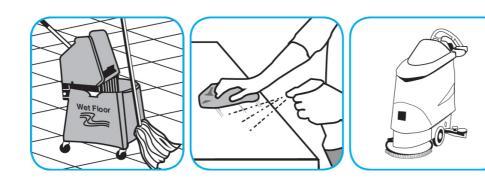

Use Stride® Citrus HC Neutral Cleaner to clean floors and other hard surfaces.

Fill mop bucket, spray bottle or automatic scrubbing machine from dispenser. Apply to surfaces to be cleaned. For autoscrubber use, trail mop behind machine to pick up any excess solution. Allow to dry.