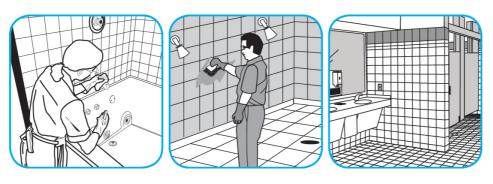

Use Glance® NA Glass and Multi-Purpose Cleaner to clean mirror, chrome and glass surfaces.

Spray onto surface. Wipe with a clean cloth or towel.

Use Crew® Bathroom Cleaner and Scale Remover to remove soap scum and hard water deposits. Do not use on natural wood or marble.

Dilute with cold water. Dispense use-solution into trigger spray or flip top bottle as needed. Apply with a damp cloth or directly on surface to be cleaned. Loosen soil with rubbing action. Rinse with cold water.