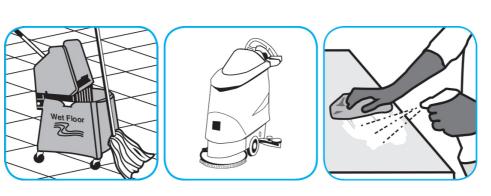

Use ProminenceTM/MC Heavy Duty Cleaner to remove soil from floors without dulling the appearance of the floor finish.

Dilute with cold water. For daily cleaning, use a spray bottle, mop and bucket or fill auto scrubber and use red pads. For Deep Scrubbing, fill auto scrubber and use green or blue pads. Pick up soil and excess cleaner with a tightly wrung out cleaning mop or cloth.