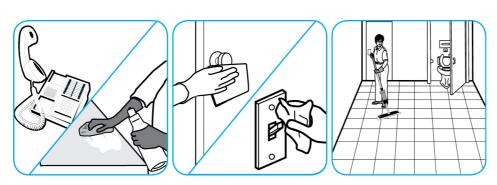

## **Application Procedures**

Use Alpha-HP® Multi-Surface Disinfectant Cleaner to clean, disinfect and deodorize in one easy step.

Apply use-solution to hard, nonporous surfaces. Thoroughly wet surface with a cloth, mop, sponge, sprayer or by immersion. Allow to remain wet. Wipe dry or allow to air dry. See product label for complete directions.