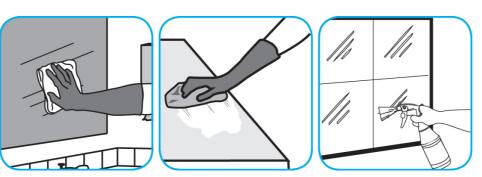

Use Glance® NA Glass and Multi-Purpose Cleaner to clean mirror, chrome and glass surfaces.

Spray onto surface. Wipe with a clean cloth or towel.

Use Crew® Bathroom Cleaner and Scale Remover to remove soap scum and hard water deposits. Do not use on natural wood or marble.